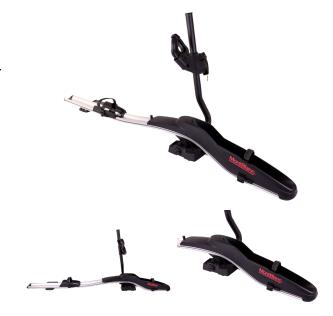

## **ROOF SPRINT LEFT ALU FIT**

**Art. no:** 729807

Compatible with most brands of standard aluminium roof bars. Holds one bike. Locks both bike and cycle rack with one lock. Hands free securing. Light weight. Versatile clamping arm on right hand side of the car. Pre-assembled, no tools required. Manufactured in accordance with DIN75302.

## **ROOF SPRINT LEFT ALU FIT**

Art. no: 729807