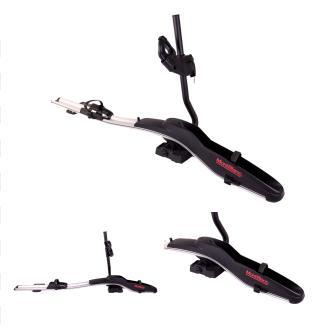

## **ROOF SPRINT LEFT ALU FIT**

**Art. no:** 729807

Compatible with most brands of standard aluminium roof bars. Holds one bike. Locks both bike and cycle rack with one lock. Hands free securing. Light weight. Versatile clamping arm on right hand side of the car. Pre-assembled, no tools required. Manufactured in accordance with DIN75302.

## **ROOF SPRINT LEFT ALU FIT**

Art. no: 729807