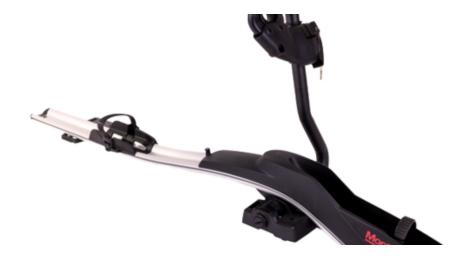

## **ROOF SPRINT LEFT ALU FIT**

**Art. no:** 729807

Compatible with most brands of standard aluminium roof bars. Holds one bike. Locks both bike and cycle rack with one lock. Hands free securing. Light weight. Versatile clamping arm on right hand side of the car. Pre-assembled, no tools required. Manufactured in accordance with DIN75302.

## **ROOF SPRINT LEFT ALU FIT**

Art. no: 729807