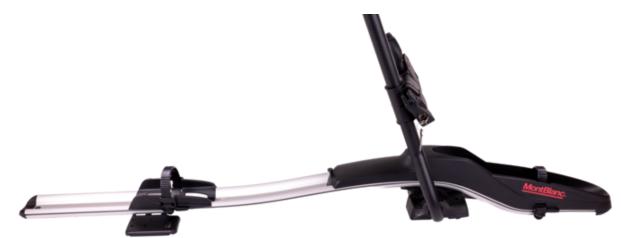

## **ROOF SPRINT RIGHT ALU FIT**

Art. no: 729803

Compatible with most brands of standard aluminium roof bars. Holds one bike. Locks both bike and cycle rack with one lock. Hands free securing. Light weight. Versatile clamping arm on right hand side of the car. Pre-assembled, no tools required. Manufactured in accordance with DIN75302.

## **ROOF SPRINT RIGHT ALU FIT**

Art. no: 729803