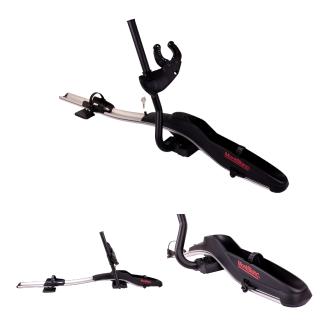

## **ROOF SPRINT RIGHT ALU FIT**

Art. no: 729803

Compatible with most brands of standard aluminium roof bars. Holds one bike. Locks both bike and cycle rack with one lock. Hands free securing. Light weight. Versatile clamping arm on right hand side of the car. Pre-assembled, no tools required. Manufactured in accordance with DIN75302.

## **ROOF SPRINT RIGHT ALU FIT**

Art. no: 729803