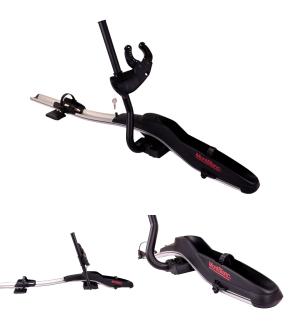

## **ROOF SPRINT RIGHT ALU FIT**

Art. no: 729803

Compatible with most brands of standard aluminium roof bars. Holds one bike. Locks both bike and cycle rack with one lock. Hands free securing. Light weight. Versatile clamping arm on right hand side of the car. Pre-assembled, no tools required. Manufactured in accordance with DIN75302.

## **ROOF SPRINT RIGHT ALU FIT**

Art. no: 729803