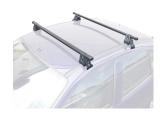

## **SUPRA STEEL ROOF BAR 96**

Art. no: 238560

 Fully assembled -Pair of steel roof bars -Compatible with most brands of roof boxes, cycle carriers and other roof bar accessories -Over 4 million sold worldwide -Formerly, Supra