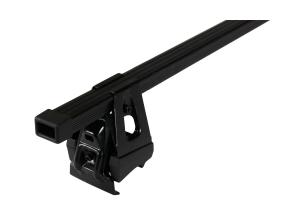

## **SUPRA STEEL ROOF BAR 96**

Art. no: 238560

 Fully assembled -Pair of steel roof bars -Compatible with most brands of roof boxes, cycle carriers and other roof bar accessories -Over 4 million sold worldwide -Formerly, Supra