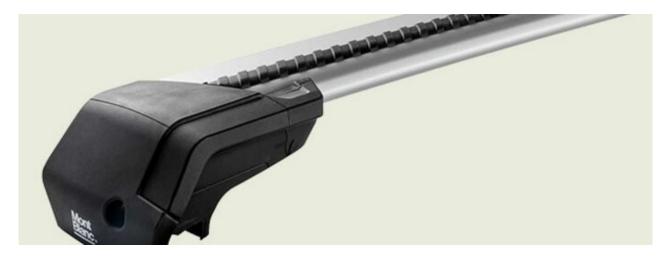

## **SUPRA STEEL ROOF BAR 96**

Art. no: 238560

 Fully assembled -Pair of steel roof bars -Compatible with most brands of roof boxes, cycle carriers and other roof bar accessories -Over 4 million sold worldwide -Formerly, Supra