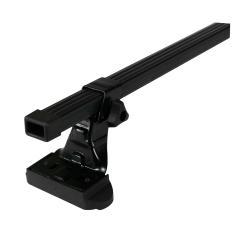

## **SUPRA STEEL ROOF BAR 95**

Art. no: 238550

-Fully assembled -Pair of steel roof bars -Compatible with most brands of roof boxes, cycle carriers and other roof bar accessories -Over 4 million sold worldwide -Formerly, Supra

| Article number           | 238550       |
|--------------------------|--------------|
| Bar length (cm)          | 116          |
| Colour                   | Black        |
| Cross section            | Square       |
| Cross section dimensions | 30x20        |
| Fits steel bars          | No           |
| Load capacity, max (kg)  | 50           |
| Locks                    | No           |
| Net weight (kg)          | 3.565        |
| Pack size, mm            | 130x175x1170 |
| Preassembled             | Yes          |
| Roof type                | Fix point    |
| Tools included           | Yes          |
| Tools required           | 1            |
| Warranty, years          | 3            |
| Tools required           | 1            |