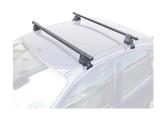

## **SUPRA STEEL ROOF BAR 94**

**Art. no:** 238540

-Fully assembled -Pair of steel roof bars -Compatible with most brands of roof boxes, cycle carriers and other roof bar accessories -Over 4 million sold worldwide - Formerly, Supra