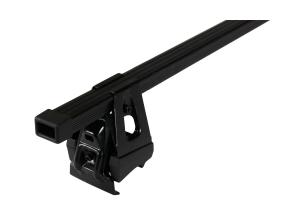

## **SUPRA STEEL ROOF BAR 94**

**Art. no:** 238540

-Fully assembled -Pair of steel roof bars -Compatible with most brands of roof boxes, cycle carriers and other roof bar accessories -Over 4 million sold worldwide - Formerly, Supra