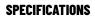

## **SUPRA STEEL ROOF BAR 140**

**Art. no:** 238190

-Steel/complete pack -Fully assembled -Pair of steel roof bars -Compatible with most brands of roof boxes, cycle carriers and other roof bar accessories -Over 4 million sold worldwide -Formerly: Supra

| Article number           | 238190        |
|--------------------------|---------------|
| Bar length (cm)          | 116           |
| Colour                   | Black         |
| Cross section            | Square        |
| Cross section dimensions | 30x20         |
| Fits steel bars          | No            |
| Load capacity, max (kg)  | 50            |
| Locks                    | No            |
| Net weight (kg)          | 3.645         |
| Pack size, mm            | 135x80x1290   |
| Preassembled             | Yes           |
| Roof type                | Without rails |
| Tools included           | Yes           |
| Tools required           | 1             |
| Warranty, years          | 3             |