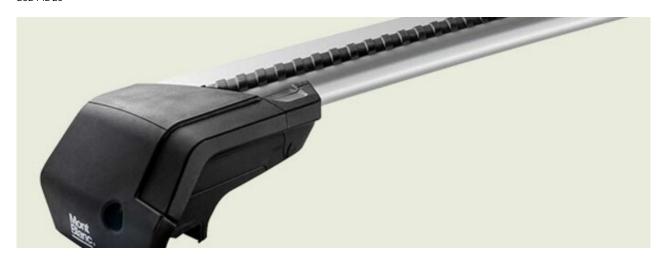

## **SUPRA STEEL ROOF BAR 140**

**Art. no:** 238190

-Steel/complete pack -Fully assembled -Pair of steel roof bars -Compatible with most brands of roof boxes, cycle carriers and other roof bar accessories -Over 4 million sold worldwide -Formerly: Supra