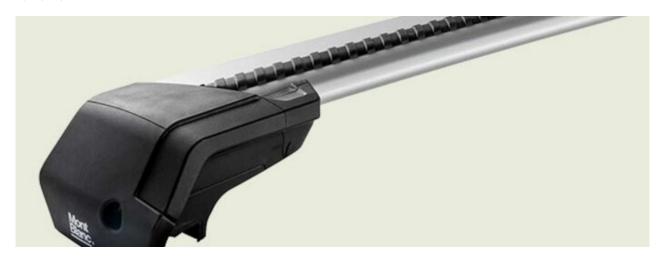

## **SUPRA STEEL ROOF BAR 139**

**Art. no:** 238180

-Steel/complete pack -Fully assembled -Pair of steel roof bars -Compatible with most brands of roof boxes, cycle carriers and other roof bar accessories -Over 4 million sold worldwide -Formerly: Supra