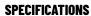

## **SUPRA STEEL ROOF BAR 139**

**Art. no:** 238180

-Steel/complete pack -Fully assembled -Pair of steel roof bars -Compatible with most brands of roof boxes, cycle carriers and other roof bar accessories -Over 4 million sold worldwide -Formerly: Supra

| Article number           | 238180        |
|--------------------------|---------------|
| Bar length (cm)          | 116           |
| Colour                   | Black         |
| Cross section            | Square        |
| Cross section dimensions | 30x20         |
| Fits steel bars          | No            |
| Load capacity, max (kg)  | 50            |
| Locks                    | No            |
| Net weight (kg)          | 3.645         |
| Pack size, mm            | 135x80x1290   |
| Preassembled             | Yes           |
| Roof type                | Without rails |
| Tools included           | Yes           |
| Tools required           | 1             |
| Warranty, years          | 3             |
| Country of Manufacture   | France        |