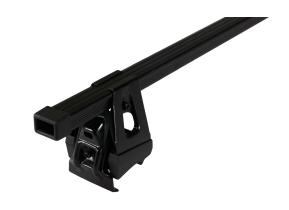

## **SUPRA STEEL ROOF BAR 135**

**Art. no:** 238140

-Steel/complete pack -Fully assembled -Pair of steel roof bars -Compatible with most brands of roof boxes, cycle carriers and other roof bar accessories -Over 4 million sold worldwide -Formerly: Supra