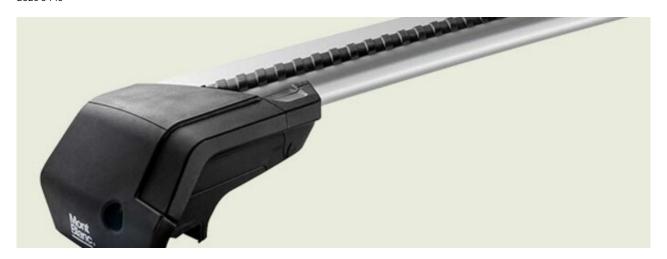

## **SUPRA STEEL ROOF BAR 135**

**Art. no:** 238140

-Steel/complete pack -Fully assembled -Pair of steel roof bars -Compatible with most brands of roof boxes, cycle carriers and other roof bar accessories -Over 4 million sold worldwide -Formerly: Supra