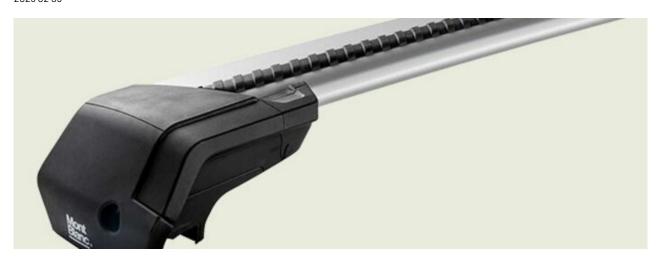

## **SUPRA STEEL ROOF BAR 132**

**Art. no:** 238110

-Steel/complete pack -Fully assembled -Pair of steel roof bars -Compatible with most brands of roof boxes, cycle carriers and other roof bar accessories -Over 4 million sold worldwide -Formerly: Supra