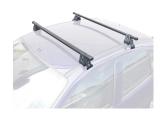

## **SUPRA STEEL ROOF BAR 132**

**Art. no:** 238110

-Steel/complete pack -Fully assembled -Pair of steel roof bars -Compatible with most brands of roof boxes, cycle carriers and other roof bar accessories -Over 4 million sold worldwide -Formerly: Supra