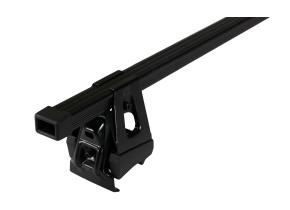

## **SUPRA STEEL ROOF BAR 132**

**Art. no:** 238110

-Steel/complete pack -Fully assembled -Pair of steel roof bars -Compatible with most brands of roof boxes, cycle carriers and other roof bar accessories -Over 4 million sold worldwide -Formerly: Supra