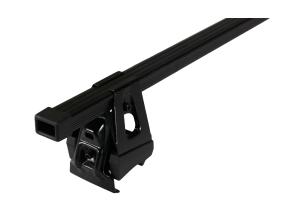

## **SUPRA STEEL ROOF BAR 131**

**Art. no:** 238100

-Steel/complete pack -Fully assembled -Pair of steel roof bars -Compatible with most brands of roof boxes, cycle carriers and other roof bar accessories -Over 4 million sold worldwide -Formerly: Supra