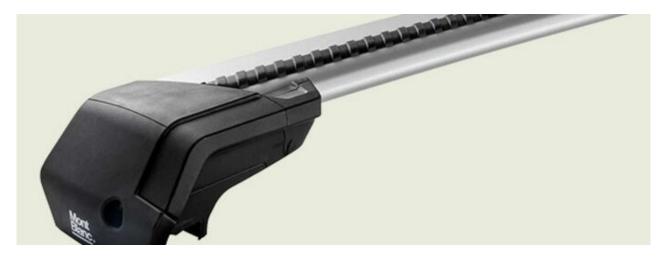

## **SUPRA STEEL ROOF BAR 131**

**Art. no:** 238100

-Steel/complete pack -Fully assembled -Pair of steel roof bars -Compatible with most brands of roof boxes, cycle carriers and other roof bar accessories -Over 4 million sold worldwide -Formerly: Supra