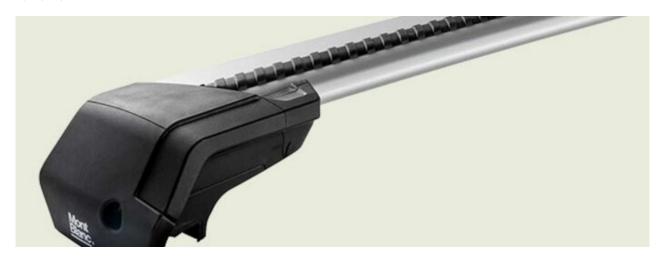

## **SUPRA STEEL ROOF BAR 130**

**Art. no:** 238090

-Fully assembled -Pair of steel roof bars -Compatible with most brands of roof boxes, cycle carriers and other roof bar accessories -Over 4 million sold worldwide - Formerly, Supra