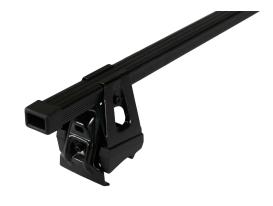

## **SUPRA STEEL ROOF BAR 129**

Art. no: 238080

- Fully assembled -Pair of steel roof bars -Compatible with most brands of roof boxes, cycle carriers and other roof bar accessories -Over 4 million sold worldwide -Formerly, Supra

## **SPECIFICATIONS**

| Article number           | 238080        |
|--------------------------|---------------|
| Bar length (cm)          | 128           |
| Colour                   | Black         |
| Cross section            | Square        |
| Cross section dimensions | 30x20         |
| Fits steel bars          | No            |
| Load capacity, max (kg)  | 50            |
| Locks                    | No            |
| Net weight (kg)          | 3.645         |
| Pack size, mm            | 135x80x1290   |
| Preassembled             | Yes           |
| Roof type                | Without rails |
| Tools included           | Yes           |
| Tools required           | 1             |
| Warranty, years          | 3             |
| Country of Manufacture   | France        |