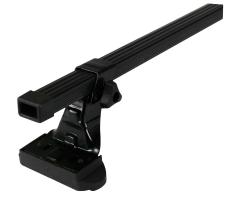

## **SUPRA STEEL ROOF BAR 47**

Art. no: 238070

- Fully assembled -Pair of steel roof bars -Compatible with most brands of roof boxes, cycle carriers and other roof bar accessories -Over 4 million sold worldwide -Formerly, Supra

## **SPECIFICATIONS**

| Article number           | 238070      |
|--------------------------|-------------|
| Bar length (cm)          | 106,5       |
| Colour                   | Black       |
| Cross section            | Square      |
| Cross section dimensions | 30x20       |
| Fits steel bars          | No          |
| Load capacity, max (kg)  | 75          |
| Locks                    | No          |
| Net weight (kg)          | 3.005       |
| Pack size, mm            | 135x80x1075 |
| Preassembled             | Yes         |
| Roof type                | Fix point   |
| Tools included           | Yes         |
| Tools required           | 1           |
| Warranty, years          | 3           |
| Country of Manufacture   | France      |