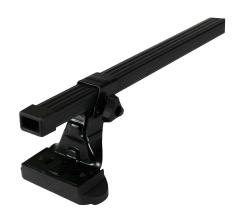

## **SUPRA STEEL ROOF BAR 42**

**Art. no:** 238020

-Fully assembled -Pair of steel roof bars -Compatible with most brands of roof boxes, cycle carriers and other roof bar accessories -Over 4 million sold worldwide - Formerly, Supra

| Article number           | 238020      |
|--------------------------|-------------|
| Bar length (cm)          | 116         |
| Colour                   | Black       |
| Cross section            | Square      |
| Cross section dimensions | 30x20       |
| Fits steel bars          | No          |
| Load capacity, max (kg)  | 75          |
| Locks                    | No          |
| Net weight (kg)          | 3.16        |
| Pack size, mm            | 135x68x1170 |
| Preassembled             | Yes         |
| Roof type                | Fix point   |
| Tools included           | Yes         |
| Tools required           | 1           |
| Warranty, years          | 3           |
| Country of Manufacture   | France      |