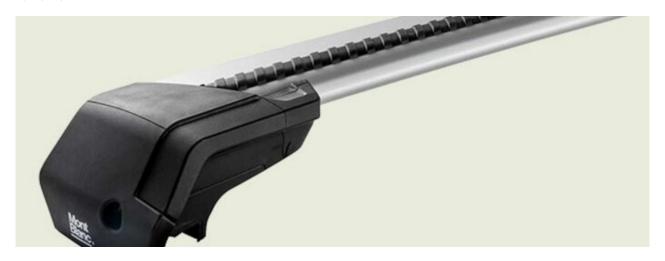

## **SUPRA STEEL ROOF BAR 42**

**Art. no:** 238020

-Fully assembled -Pair of steel roof bars -Compatible with most brands of roof boxes, cycle carriers and other roof bar accessories -Over 4 million sold worldwide - Formerly, Supra