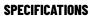

## **SUPRA STEEL ROOF BAR 86**

Art. no: 230960

 Fully assembled -Pair of steel roof bars -Compatible with most brands of roof boxes, cycle carriers and other roof bar accessories -Over 4 million sold worldwide -Formerly, Supra

| Article number           | 230960        |
|--------------------------|---------------|
| Bar length (cm)          | 106,5         |
| Colour                   | Black         |
| Cross section            | Square        |
| Cross section dimensions | 30x20         |
| Fits steel bars          | No            |
| Load capacity, max (kg)  | 70            |
| Locks                    | No            |
| Net weight (kg)          | 3.325         |
| Pack size, mm            | 155x165x1105  |
| Preassembled             | Yes           |
| Roof type                | Without rails |
| Tools included           | Yes           |
| Tools required           | 1             |
| Warranty, years          | 3             |
| Country of Manufacture   | France        |