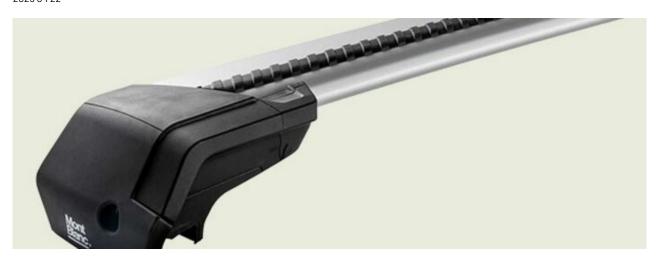

## **SUPRA STEEL ROOF BAR 86**

Art. no: 230960

 Fully assembled -Pair of steel roof bars -Compatible with most brands of roof boxes, cycle carriers and other roof bar accessories -Over 4 million sold worldwide -Formerly, Supra