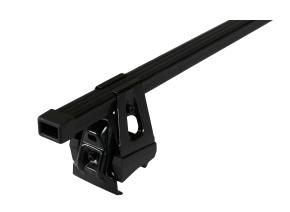

## **SUPRA STEEL ROOF BAR 86**

Art. no: 230960

 Fully assembled -Pair of steel roof bars -Compatible with most brands of roof boxes, cycle carriers and other roof bar accessories -Over 4 million sold worldwide -Formerly, Supra