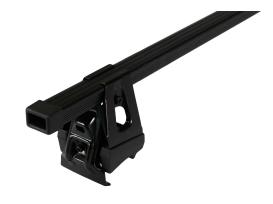

## **SUPRA STEEL ROOF BAR 78**

Art. no: 230880

-Fully assembled -Pair of steel roof bars -Compatible with most brands of roof boxes, cycle carriers and other roof bar accessories -Over 4 million sold worldwide -Formerly, Supra

## **SPECIFICATIONS**

| Article number           | 230880       |
|--------------------------|--------------|
| Bar length (cm)          | 116          |
| Colour                   | Black        |
| Cross section            | Square       |
| Cross section dimensions | 30x20        |
| Fits steel bars          | No           |
| Load capacity, max (kg)  | 70           |
| Locks                    | No           |
| Net weight (kg)          | 5145         |
| Pack size, mm            | 140×155×1175 |
| Preassembled             | Yes          |
| Roof type                | Normal roof  |
| Tools included           | Yes          |
| Tools required           | 1            |
| Warranty, years          | 3            |