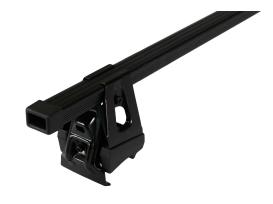

## **SUPRA STEEL ROOF BAR 53**

Art. no: 230800

- Fully assembled -Pair of steel roof bars -Compatible with most brands of roof boxes, cycle carriers and other roof bar accessories -Over 4 million sold worldwide -Formerly, Supra