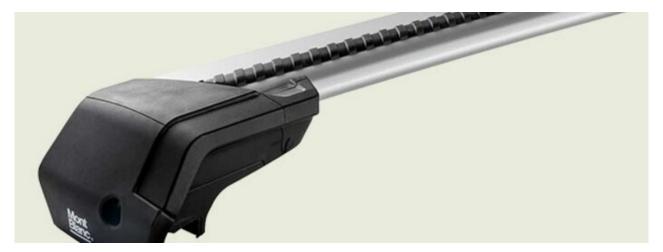

## **SUPRA STEEL ROOF BAR 53**

Art. no: 230800

- Fully assembled -Pair of steel roof bars -Compatible with most brands of roof boxes, cycle carriers and other roof bar accessories -Over 4 million sold worldwide -Formerly, Supra