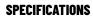

## **SUPRA STEEL ROOF BAR 71**

**Art. no:** 230790

 Fully assembled -Pair of steel roof bars -Compatible with most brands of roof boxes, cycle carriers and other roof bar accessories -Over 4 million sold worldwide -Formerly, Supra

| Author would an          | 070700        |
|--------------------------|---------------|
| Article number           | 230790        |
| Bar length (cm)          | 116           |
| Colour                   | Black         |
| Cross section            | Square        |
| Cross section dimensions | 30x20         |
| Fits steel bars          | No            |
| Load capacity, max (kg)  | 50            |
| Locks                    | No            |
| Net weight (kg)          | 3.605         |
| Pack size, mm            | 128x175x1170  |
| Preassembled             | Yes           |
| Roof type                | Without rails |
| Tools included           | Yes           |
| Tools required           | 1             |
| Warranty, years          | 3             |
| Country of Manufacture   | France        |