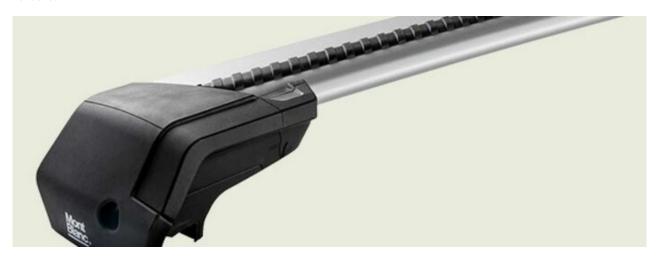

## **SUPRA STEEL ROOF BAR 71**

**Art. no:** 230790

 Fully assembled -Pair of steel roof bars -Compatible with most brands of roof boxes, cycle carriers and other roof bar accessories -Over 4 million sold worldwide -Formerly, Supra