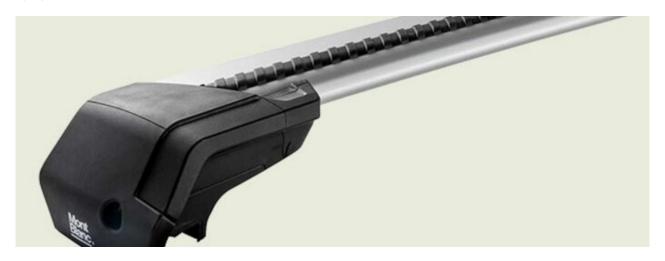

## **SUPRA STEEL ROOF BAR 66**

**Art. no:** 230740

 Fully assembled -Pair of steel roof bars -Compatible with most brands of roof boxes, cycle carriers and other roof bar accessories -Over 4 million sold worldwide -Formerly, Supra