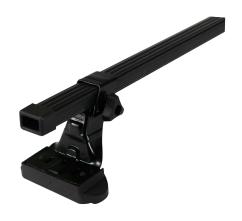

## **SUPRA STEEL ROOF BAR 66**

**Art. no:** 230740

 Fully assembled -Pair of steel roof bars -Compatible with most brands of roof boxes, cycle carriers and other roof bar accessories -Over 4 million sold worldwide -Formerly, Supra

| Article number           | 230740        |
|--------------------------|---------------|
| Bar length (cm)          | 116           |
| Colour                   | Black         |
| Cross section            | Square        |
| Cross section dimensions | 30x20         |
| Fits steel bars          | No            |
| Load capacity, max (kg)  | 75            |
| Locks                    | No            |
| Net weight (kg)          | 3.705         |
| Pack size, mm            | 128x185x1170  |
| Preassembled             | Yes           |
| Roof type                | Without rails |
| Tools included           | Yes           |
| Tools required           | 1             |
| Warranty, years          | 3             |
| Country of Manufacture   | France        |