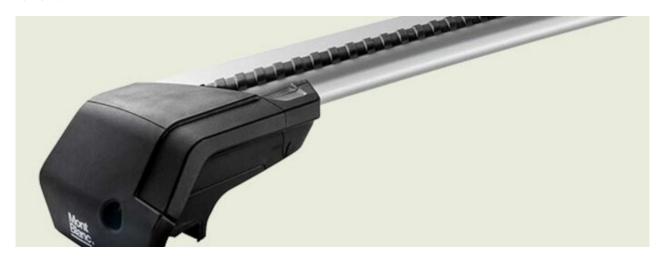

## **SUPRA STEEL ROOF BAR 64**

**Art. no:** 230720

 Fully assembled -Pair of steel roof bars -Compatible with most brands of roof boxes, cycle carriers and other roof bar accessories -Over 4 million sold worldwide -Formerly, Supra