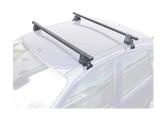

## **SUPRA STEEL ROOF BAR 64**

**Art. no:** 230720

 Fully assembled -Pair of steel roof bars -Compatible with most brands of roof boxes, cycle carriers and other roof bar accessories -Over 4 million sold worldwide -Formerly, Supra

| Article number           | 230720        |
|--------------------------|---------------|
| Bar length (cm)          | 116           |
| Colour                   | Black         |
| Cross section            | Square        |
| Cross section dimensions | 30x20         |
| Fits steel bars          | No            |
| Load capacity, max (kg)  | 75            |
| Locks                    | No            |
| Net weight (kg)          | 3.685         |
| Pack size, mm            | 128×160×1170  |
| Preassembled             | Yes           |
| Roof type                | Without rails |
| Tools included           | Yes           |
| Tools required           | 1             |
| Warranty, years          | 3             |