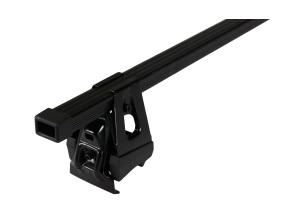

## **SUPRA STEEL ROOF BAR 64**

**Art. no:** 230720

 Fully assembled -Pair of steel roof bars -Compatible with most brands of roof boxes, cycle carriers and other roof bar accessories -Over 4 million sold worldwide -Formerly, Supra

| Article number           | 230720        |
|--------------------------|---------------|
| Bar length (cm)          | 116           |
| Colour                   | Black         |
| Cross section            | Square        |
| Cross section dimensions | 30x20         |
| Fits steel bars          | No            |
| Load capacity, max (kg)  | 75            |
| Locks                    | No            |
| Net weight (kg)          | 3.685         |
| Pack size, mm            | 128×160×1170  |
| Preassembled             | Yes           |
| Roof type                | Without rails |
| Tools included           | Yes           |
| Tools required           | 1             |
| Warranty, years          | 3             |