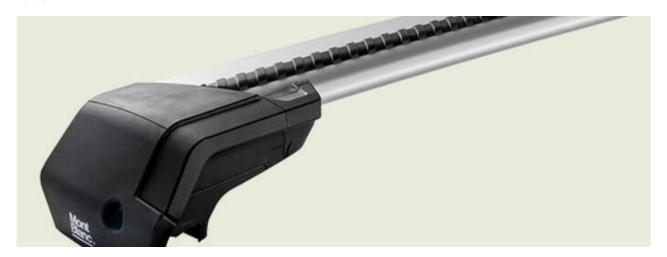

## **SUPRA STEEL ROOF BAR 63**

**Art. no:** 230680

 Fully assembled -Pair of steel roof bars -Compatible with most brands of roof boxes, cycle carriers and other roof bar accessories -Over 4 million sold worldwide -Formerly, Supra