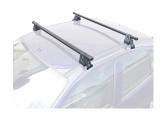

## **SUPRA STEEL ROOF BAR 63**

**Art. no:** 230680

 Fully assembled -Pair of steel roof bars -Compatible with most brands of roof boxes, cycle carriers and other roof bar accessories -Over 4 million sold worldwide -Formerly, Supra