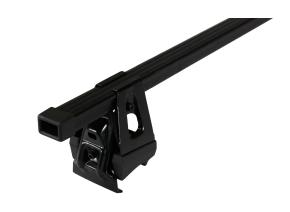

## **SUPRA STEEL ROOF BAR 63**

**Art. no:** 230680

 Fully assembled -Pair of steel roof bars -Compatible with most brands of roof boxes, cycle carriers and other roof bar accessories -Over 4 million sold worldwide -Formerly, Supra