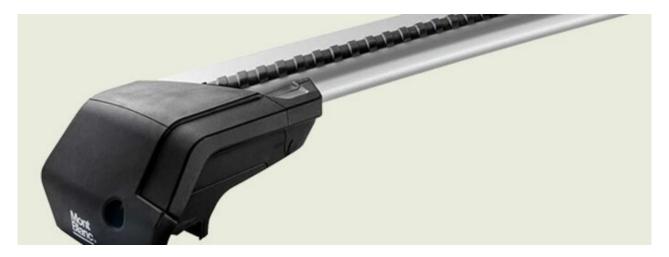

## **SUPRA STEEL ROOF BAR 56**

**Art. no:** 230610

 Fully assembled -Pair of steel roof bars -Compatible with most brands of roof boxes, cycle carriers and other roof bar accessories -Over 4 million sold worldwide -Formerly, Supra