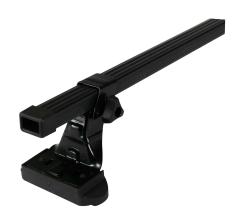

## **SUPRA STEEL ROOF BAR 56**

**Art. no:** 230610

 Fully assembled -Pair of steel roof bars -Compatible with most brands of roof boxes, cycle carriers and other roof bar accessories -Over 4 million sold worldwide -Formerly, Supra

| Article number           | 230610       |
|--------------------------|--------------|
| Bar length (cm)          | 116          |
| Colour                   | Black        |
| Cross section            | Square       |
| Cross section dimensions | 30x20        |
| Fits steel bars          | No           |
| Load capacity, max (kg)  | 50           |
| Locks                    | No           |
| Net weight (kg)          | 3.565        |
| Pack size, mm            | 128×147×1170 |
| Preassembled             | Yes          |
| Roof type                | Fix point    |
| Tools included           | Yes          |
| Tools required           | 1            |
| Warranty, years          | 3            |
| Country of Manufacture   | France       |