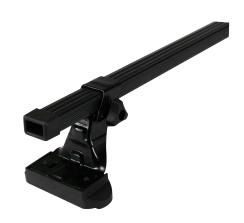

## **SUPRA STEEL ROOF BAR 38**

**Art. no:** 230400

 Fully assembled -Pair of steel roof bars -Compatible with most brands of roof boxes, cycle carriers and other roof bar accessories -Over 4 million sold worldwide -Formerly, Supra

| Article number           | 230400      |
|--------------------------|-------------|
| Bar length (cm)          | 116         |
| Colour                   | Black       |
| Cross section            | Square      |
| Cross section dimensions | 30x20       |
| Fits steel bars          | No          |
| Load capacity, max (kg)  | 75          |
| Locks                    | No          |
| Net weight (kg)          | 3.225       |
| Pack size, mm            | 128x66x1170 |
| Preassembled             | Yes         |
| Roof type                | Fix point   |
| Tools included           | Yes         |
| Tools required           | 1           |
| Warranty, years          | 3           |