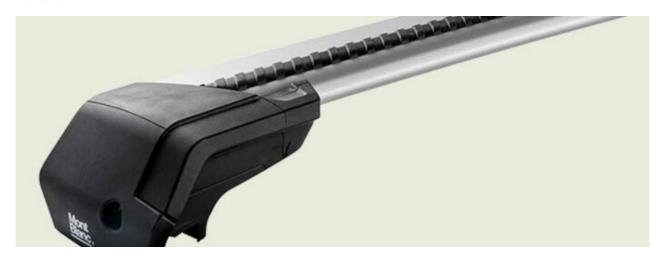

## **SUPRA STEEL ROOF BAR 38**

**Art. no:** 230400

 Fully assembled -Pair of steel roof bars -Compatible with most brands of roof boxes, cycle carriers and other roof bar accessories -Over 4 million sold worldwide -Formerly, Supra