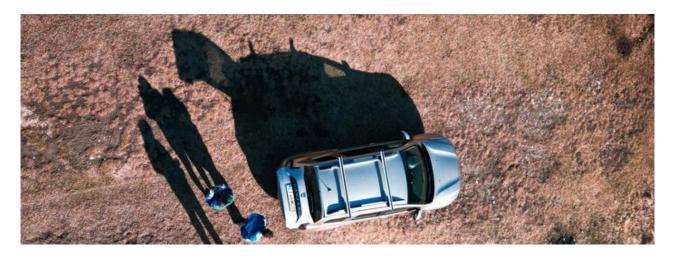

## Supra steel roof bar 26

Art. no: 230320

 Fully assembled -Pair of steel roof bars -Compatible with most brands of roof boxes, cycle carriers and other roof bar accessories -Over 4 million sold worldwide -Formerly, Supra