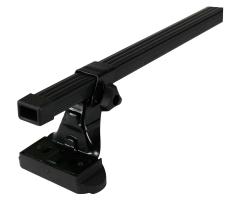

## **SUPRA STEEL ROOF BAR 33**

Art. no: 230290

- Fully assembled -Pair of steel roof bars -Compatible with most brands of roof boxes, cycle carriers and other roof bar accessories -Over 4 million sold worldwide -Formerly, Supra

## **SPECIFICATIONS**

| Article number           | 230290      |
|--------------------------|-------------|
| Bar length (cm)          | 116         |
| Colour                   | Black       |
| Cross section            | Square      |
| Cross section dimensions | 30x20       |
| Fits steel bars          | No          |
| Load capacity, max (kg)  | 50          |
| Locks                    | No          |
| Net weight (kg)          | 3.065       |
| Pack size, mm            | 135x66x1170 |
| Preassembled             | Yes         |
| Roof type                | Fix point   |
| Tools included           | Yes         |
| Tools required           | 1           |
| Warranty, years          | 3           |