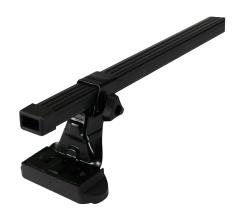

## **SUPRA STEEL ROOF BAR 22**

Art. no: 230230

 Fully assembled -Pair of steel roof bars -Compatible with most brands of roof boxes, cycle carriers and other roof bar accessories -Over 4 million sold worldwide -Formerly, Supra

| Article number           | 230230      |
|--------------------------|-------------|
| Bar length (cm)          | 106,5       |
| Colour                   | Black       |
| Cross section            | Square      |
| Cross section dimensions | 30x20       |
| Fits steel bars          | No          |
| Load capacity, max (kg)  | 75          |
| Locks                    | No          |
| Net weight (kg)          | 3.085       |
| Pack size, mm            | 131x66x1075 |
| Preassembled             | Yes         |
| Roof type                | Fix point   |
| Tools included           | Yes         |
| Tools required           | 1           |
| Warranty, years          | 3           |
| Country of Manufacture   | France      |