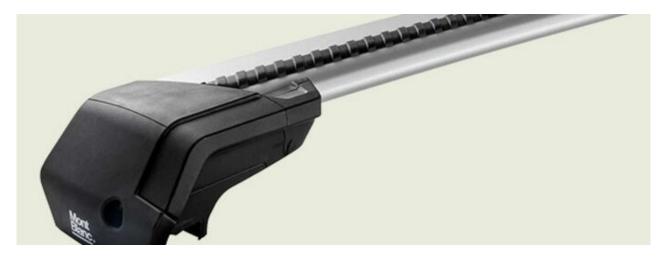

## **SUPRA STEEL ROOF BAR 22**

Art. no: 230230

 Fully assembled -Pair of steel roof bars -Compatible with most brands of roof boxes, cycle carriers and other roof bar accessories -Over 4 million sold worldwide -Formerly, Supra