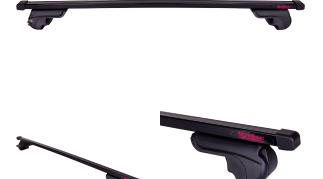

## ACTIVA STEEL ROOF BAR 125+

Art. no: 230170

-Compatible with most brands of roof boxes, cycle carriers and other roof bar accessories -Includes 4 locks with matching keys -Pre assembled, tools included -Attaches to factory fitted roof rails -Formerly: 230140