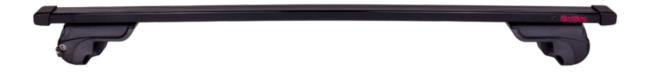

## ACTIVA STEEL ROOF BAR 125+

Art. no: 230170

-Compatible with most brands of roof boxes, cycle carriers and other roof bar accessories -Includes 4 locks with matching keys -Pre assembled, tools included -Attaches to factory fitted roof rails -Formerly: 230140