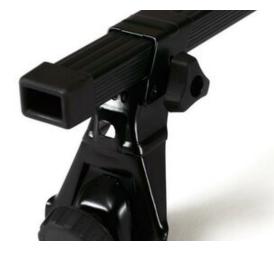

## **SUPRA STEEL ROOF BAR 1**

Art. no: 230160

Fully assembledPair of steel roof bars. Compatible with most brands of roof boxes, cycle carriers and other roof bar accessories. Over 4 million sold worldwide.

## **SPECIFICATIONS**

| Article number           | 230160      |
|--------------------------|-------------|
| Bar length (cm)          | 128         |
| Colour                   | Black       |
| Cross section            | Square      |
| Cross section dimensions | 30x20       |
| Fits steel bars          | No          |
| Load capacity, max (kg)  | 75          |
| Locks                    | No          |
| Net weight (kg)          | 3.405       |
| Pack size, mm            | 140x92x1290 |
| Preassembled             | Yes         |
| Roof type                | Fix point   |
| Tools included           | Yes         |
| Tools required           | 1           |
| Warranty, years          | 3           |
| Country of Manufacture   | France      |