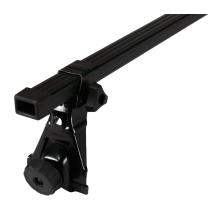

## **SUPRA STEEL ROOF BAR 1**

Art. no: 230160

Fully assembledPair of steel roof bars. Compatible with most brands of roof boxes, cycle carriers and other roof bar accessories. Over 4 million sold worldwide.

## **SPECIFICATIONS**

| Article number           | 230160      |
|--------------------------|-------------|
| Bar length (cm)          | 128         |
| Colour                   | Black       |
| Cross section            | Square      |
| Cross section dimensions | 30x20       |
| Fits steel bars          | No          |
| Load capacity, max (kg)  | 75          |
| Locks                    | No          |
| Net weight (kg)          | 3.405       |
| Pack size, mm            | 140x92x1290 |
| Preassembled             | Yes         |
| Roof type                | Fix point   |
| Tools included           | Yes         |
| Tools required           | 1           |
| Warranty, years          | 3           |
| Country of Manufacture   | France      |