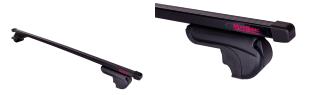

## **ACTIVA STEEL ROOF BAR 109+**

**Art. no:** 230150

-Compatible with most brands of roof boxes, cycle carriers and other roof bar accessories -Includes 4 locks with matching keys -Pre,assembled, tools included -Attaches to factory fitted roof rails -Formerly: 230130

## **SPECIFICATIONS**

| Article number           | 230150        |
|--------------------------|---------------|
| Bar length (cm)          | 109           |
| City crash tested        | Yes           |
| Colour                   | Black         |
| Cross section dimensions | 30x20         |
| EAN                      | 3218062301509 |
| Easy go                  | Yes           |
| Fits steel bars          | No            |
| Load capacity, max (kg)  | 100           |
| Net weight (kg)          | 4.54          |
| Pack size, mm            | 1160×130×200  |
| Roof type                | Open rails    |
| Tools included           | No            |
| Warranty, years          | 5             |