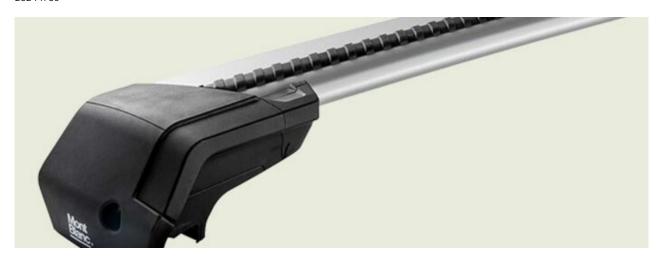

## **ACTIVA STEEL ROOF BAR 109+**

**Art. no:** 230150

-Compatible with most brands of roof boxes, cycle carriers and other roof bar accessories -Includes 4 locks with matching keys -Pre,assembled, tools included -Attaches to factory fitted roof rails -Formerly: 230130

## **SPECIFICATIONS**

| Article number           | 230150        |
|--------------------------|---------------|
| Bar length (cm)          | 109           |
| City crash tested        | Yes           |
| Colour                   | Black         |
| Cross section dimensions | 30x20         |
| EAN                      | 3218062301509 |
| Easy go                  | Yes           |
| Fits steel bars          | No            |
| Load capacity, max (kg)  | 100           |
| Net weight (kg)          | 4.54          |
| Pack size, mm            | 1160×130×200  |
| Roof type                | Open rails    |
| Tools included           | No            |
| Warranty, years          | 5             |