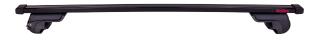

## **ACTIVA STEEL ROOF BAR 109+**

**Art. no:** 230150

-Compatible with most brands of roof boxes, cycle carriers and other roof bar accessories -Includes 4 locks with matching keys -Pre,assembled, tools included -Attaches to factory fitted roof rails -Formerly: 230130

## **SPECIFICATIONS**

| Article number           | 230150        |
|--------------------------|---------------|
| Bar length (cm)          | 109           |
| City crash tested        | Yes           |
| Colour                   | Black         |
| Cross section dimensions | 30x20         |
| EAN                      | 3218062301509 |
| Easy go                  | Yes           |
| Fits steel bars          | No            |
| Load capacity, max (kg)  | 100           |
| Net weight (kg)          | 4.54          |
| Pack size, mm            | 1160×130×200  |
| Roof type                | Open rails    |
| Tools included           | No            |
| Warranty, years          | 5             |