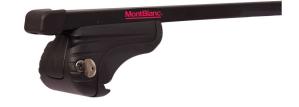

## Activa steel roof bar 109

Art. no: 230110

- Compatible with most brands of roof boxes, cycle carriers and other roof bar accessories -Includes 4 locks with matching keys -Pre,assembled, tools included - Attaches to factory fitted roof rails -Formerly: ACTIVA

| Article number           | 230110        |
|--------------------------|---------------|
| Bar length (cm)          | 109           |
| City crash tested        | Yes           |
| Colour                   | Schwarz       |
| Cross section            | Square        |
| Cross section dimensions | 30x20         |
| Easy go                  | Yes           |
| Fits steel bars          | No            |
| Load capacity, max (kg)  | 100           |
| Net weight (kg)          | 3.826         |
| Pack size, mm            | 185x112x1115  |
| Roof type                | Offene reling |
| Tools included           | No            |
| Tools required           | No            |