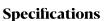

## Activa steel roof bar 109

Art. no: 230110

- Compatible with most brands of roof boxes, cycle carriers and other roof bar accessories -Includes 4 locks with matching keys -Pre,assembled, tools included - Attaches to factory fitted roof rails -Formerly: ACTIVA

| Article number           | 230110        |
|--------------------------|---------------|
| Bar length (cm)          | 109           |
| City crash tested        | Yes           |
| Colour                   | Schwarz       |
| Cross section            | Square        |
| Cross section dimensions | 30x20         |
| Easy go                  | Yes           |
| Fits steel bars          | No            |
| Load capacity, max (kg)  | 100           |
| Net weight (kg)          | 3.826         |
| Pack size, mm            | 185x112x1115  |
| Roof type                | Offene reling |
| Tools included           | No            |
| Tools required           | No            |