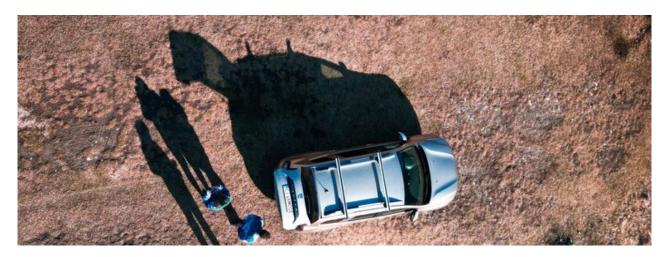

## Activa steel roof bar 109

Art. no: 230110

- Compatible with most brands of roof boxes, cycle carriers and other roof bar accessories -Includes 4 locks with matching keys -Pre,assembled, tools included - Attaches to factory fitted roof rails -Formerly: ACTIVA