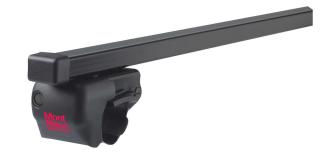

## Classic steel roof bar CRB1

**Art. no**: 796701

- Pair of steel roof bars -Suitable for vehicles with normal factory fitted roof rails -Compatible with most brands of roof boxes, cycle carriers and other roof bar accessories - No tools required -Lockable (sold separately) -Fully assembled

## **Specifications**

| Article number           | 796701        |
|--------------------------|---------------|
| Bar length (cm)          | 110           |
| Colour                   | Schwarz       |
| Cross section            | Square        |
| Cross section dimensions | 32x22         |
| EAN                      | 7316177967019 |
| Fits steel bars          | No            |
| Load capacity, max (kg)  | 100           |
| Locks                    | Optional      |
| Net weight (kg)          | 3.2           |
| Pack size, mm            | 1124x113x92   |
| Roof type                | Offene reling |
| Tools included           | No            |
| Tools required           | No            |
| Warranty, years          | 3             |