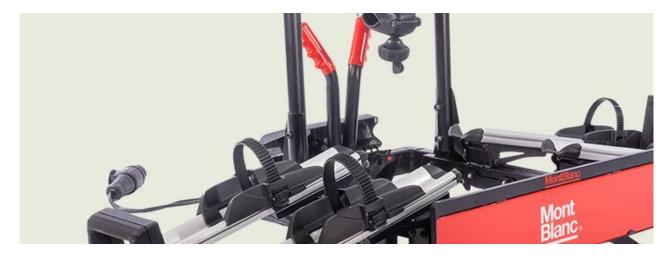

## **REAR TRAIL HATCH H**

Art. no: 205550

Transports up to 3 bikes. Bikes are suspended and secured with straps. Secured to the tailgate using fabric straps for a versatile fitment. Rubber frame locators hold your bike firmly in place. Rubber pads protect your paintwork. Bikes positioned so not obscure lights and number plate (dependent on vehicle).