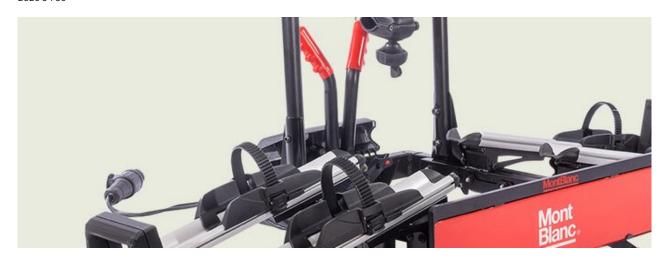

## **REAR TRAIL HATCH H**

Art. no: 205550

Transports up to 3 bikes. Bikes are suspended and secured with straps. Secured to the tailgate using fabric straps for a versatile fitment. Rubber frame locators hold your bike firmly in place. Rubber pads protect your paintwork. Bikes positioned so not obscure lights and number plate (dependent on vehicle).