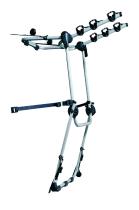

## **REAR TRAIL HATCH H**

Art. no: 205550

Transports up to 3 bikes. Bikes are suspended and secured with straps. Secured to the tailgate using fabric straps for a versatile fitment. Rubber frame locators hold your bike firmly in place. Rubber pads protect your paintwork. Bikes positioned so not obscure lights and number plate (dependent on vehicle).