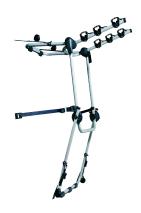

## **REAR TRAIL HATCH H**

Art. no: 205550

Transports up to 3 bikes. Bikes are suspended and secured with straps. Secured to the tailgate using fabric straps for a versatile fitment. Rubber frame locators hold your bike firmly in place. Rubber pads protect your paintwork. Bikes positioned so not obscure lights and number plate (dependent on vehicle).