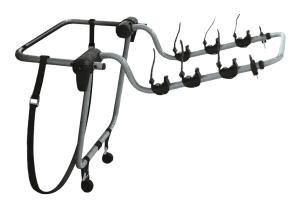

## **REAR HIKE 3**

Art. no: 205540

Carries up to 3 bikes. Bikes are suspended and secured by blocks. Frame with high-strength rubber straps. Attaches to rear spare wheel. Adapts to different spare wheel positions.

## **SPECIFICATIONS**

| Am Heckklappen-Ersatzrad | Yes                                |
|--------------------------|------------------------------------|
| Article number           | 205540                             |
| Bike capacity            | 3                                  |
| Bike weight, max (kg)    | 15                                 |
| Colour                   | Silber                             |
| EAN                      | 3218062055402                      |
| Erforderliche Werkzeuge  | 1                                  |
| General info             | False cross bar in option - 202160 |
| Load capacity, max (kg)  | 45                                 |
| Net weight (kg)          | 5.5                                |
| Pack size, mm            | 620x120x545                        |
| Vormontiert              | Yes                                |
| Warranty, years          | 3                                  |
| Werkzeuge enthalten      | Yes                                |
| Country of Manufacture   | Romania                            |