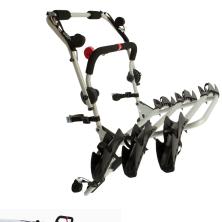

## **REAR TRAIL HATCH S / SUPER RIDER**

Art. no: 205535

Transports up to 3 bikes. Includes bike spacers to ensure there is no contact between bikes. Secured to the tailgate using fabric straps for a versatile fitment. Rubber pads protect your paintwork. Bikes positioned so not obscure lights and number plate (dependent on vehicle). Wheel trays to provide increase bike stability.