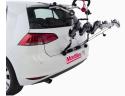

## **REAR TRAIL HATCH S / SUPER RIDER**

Art. no: 205535

Transports up to 3 bikes. Includes bike spacers to ensure there is no contact between bikes. Secured to the tailgate using fabric straps for a versatile fitment. Rubber pads protect your paintwork. Bikes positioned so not obscure lights and number plate (dependent on vehicle). Wheel trays to provide increase bike stability.