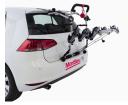

## **REAR TRAIL HATCH S / SUPER RIDER**

Art. no: 205535

Transports up to 3 bikes. Includes bike spacers to ensure there is no contact between bikes. Secured to the tailgate using fabric straps for a versatile fitment. Rubber pads protect your paintwork. Bikes positioned so not obscure lights and number plate (dependent on vehicle). Wheel trays to provide increase bike stability.