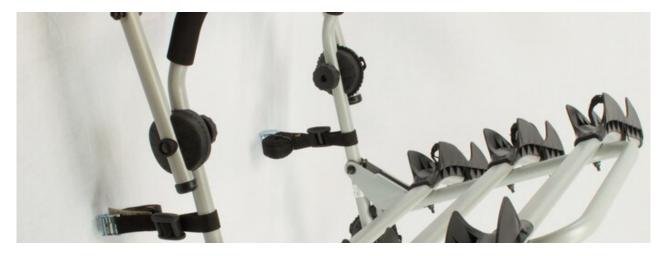

## **REAR TRAIL HATCH S / SUPER RIDER**

Art. no: 205535

Transports up to 3 bikes. Includes bike spacers to ensure there is no contact between bikes. Secured to the tailgate using fabric straps for a versatile fitment. Rubber pads protect your paintwork. Bikes positioned so not obscure lights and number plate (dependent on vehicle). Wheel trays to provide increase bike stability.