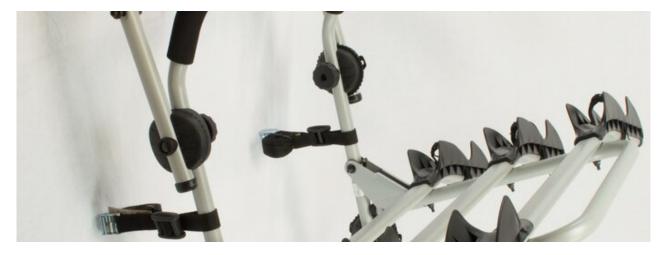

## **REAR TRAIL HATCH S / SUPER RIDER**

Art. no: 205535

Transports up to 3 bikes. Includes bike spacers to ensure there is no contact between bikes. Secured to the tailgate using fabric straps for a versatile fitment. Rubber pads protect your paintwork. Bikes positioned so not obscure lights and number plate (dependent on vehicle). Wheel trays to provide increase bike stability.