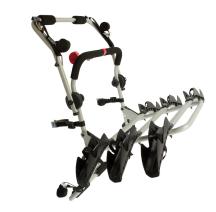

## **REAR TRAIL HATCH S / SUPER RIDER**

Art. no: 205535

Transports up to 3 bikes. Includes bike spacers to ensure there is no contact between bikes. Secured to the tailgate using fabric straps for a versatile fitment. Rubber pads protect your paintwork. Bikes positioned so not obscure lights and number plate (dependent on vehicle). Wheel trays to provide increase bike stability.