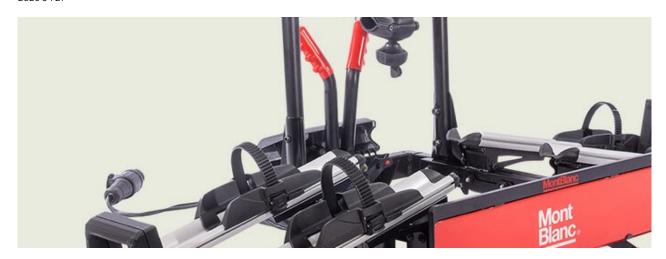

## **REAR TRAIL MULTI**

Art. no: 205510

Transports up to 3 bikes. Bikes are suspended and secured with straps. Secured to the tailgate using fabric straps for a versatile fitment. Rubber frame locators hold your bike firmly in place. Rubber pads protect your paintwork. Check application guide to see if it fits your vehicle.