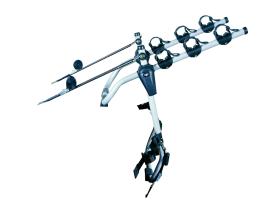

## **REAR TRAIL MULTI**

Art. no: 205510

Transports up to 3 bikes. Bikes are suspended and secured with straps. Secured to the tailgate using fabric straps for a versatile fitment. Rubber frame locators hold your bike firmly in place. Rubber pads protect your paintwork. Check application guide to see if it fits your vehicle.