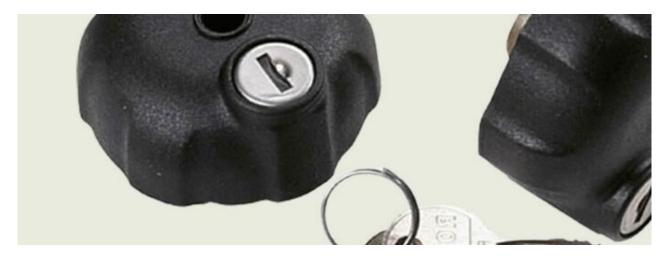

## **LARGE BAR ADAPTER**

**Art. no:** 202150

Large Bar Fittings for Automaxi Roof Mounted Bike and Ski Holders.