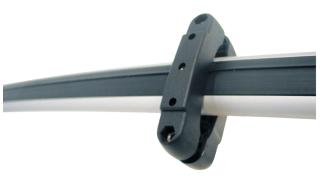

## **LARGE BAR ADAPTER**

**Art. no:** 202150

Large Bar Fittings for Automaxi Roof Mounted Bike and Ski Holders.