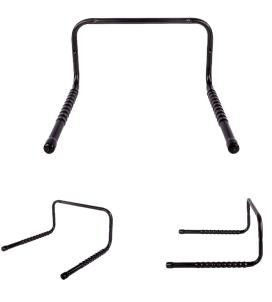

## **BIKE HOLDER FIXED**

Art. no: 691234

Wall mounted bike carrier. Ideal for reparing and maintaining cycle. Protective cycle support mountings. Lockable with cable lock (not supplied).