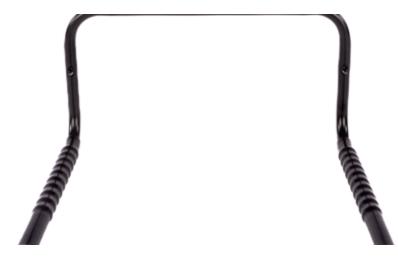

## **BIKE HOLDER FIXED**

Art. no: 691234

Wall mounted bike carrier. Ideal for reparing and maintaining cycle. Protective cycle support mountings. Lockable with cable lock (not supplied).