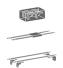

## **AMC ALUMINIUM ROOF BAR A52+**

**Art. no:** 241480

-Pair of aluminium roof bars with T-tracks -T-tracks allow accessories such as roof boxes, bike carriers, ski carriers etc. to be slid into place and the full length of the bar can be used to mount multiple accessories. - Compatible with most brands of roof boxes, cycle carriers and other roof bar accessories with T-track fittings -Formerly: AMC 241280

## **AMC ALUMINIUM ROOF BAR A52+**

**Art. no:** 241480