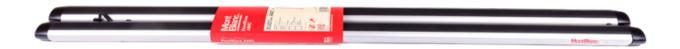

## **AMC ALUMINIUM ROOF BAR A52+**

**Art. no:** 241480

-Pair of aluminium roof bars with T-tracks -T-tracks allow accessories such as roof boxes, bike carriers, ski carriers etc. to be slid into place and the full length of the bar can be used to mount multiple accessories. - Compatible with most brands of roof boxes, cycle carriers and other roof bar accessories with T-track fittings -Formerly: AMC 241280

## **AMC ALUMINIUM ROOF BAR A52+**

**Art. no:** 241480