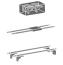

## **AMC ALUMINIUM ROOF BAR A52+**

**Art. no:** 241480

-Pair of aluminium roof bars with T-tracks -T-tracks allow accessories such as roof boxes, bike carriers, ski carriers etc. to be slid into place and the full length of the bar can be used to mount multiple accessories. - Compatible with most brands of roof boxes, cycle carriers and other roof bar accessories with T-track fittings -Formerly: AMC 241280

## **AMC ALUMINIUM ROOF BAR A52+**

**Art. no:** 241480