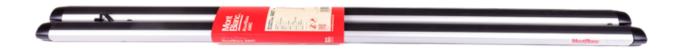

## **AMC ALUMINIUM ROOF BAR A46+**

**Art. no:** 241460

-Pair of aluminium roof bars with T-tracks -T-tracks allow accessories such as roof boxes, bike carriers, ski carriers etc. to be slid into place and the full length of the bar can be used to mount multiple accessories. - Compatible with most brands of roof boxes, cycle carriers and other roof bar accessories with T-track fittings -Formerly: AMC 241260

## **AMC ALUMINIUM ROOF BAR A46+**

**Art. no:** 241460