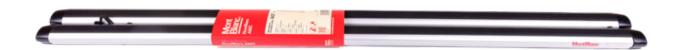

## **AMC ALUMINIUM ROOF BAR A43+**

**Art. no:** 241450

-Pair of aluminium roof bars with T-tracks -T-tracks allow accessories such as roof boxes, bike carriers, ski carriers etc. to be slid into place and the full length of the bar can be used to mount multiple accessories. - Compatible with most brands of roof boxes, cycle carriers and other roof bar accessories with T-track fittings -Formerly: AMC 241250

## **AMC ALUMINIUM ROOF BAR A43+**

**Art. no:** 241450