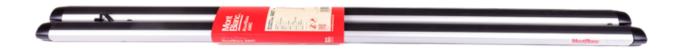

## **AMC ALUMINIUM ROOF BAR A43+**

**Art. no:** 241450

-Pair of aluminium roof bars with T-tracks -T-tracks allow accessories such as roof boxes, bike carriers, ski carriers etc. to be slid into place and the full length of the bar can be used to mount multiple accessories. - Compatible with most brands of roof boxes, cycle carriers and other roof bar accessories with T-track fittings -Formerly: AMC 241250

## **AMC ALUMINIUM ROOF BAR A43+**

**Art. no:** 241450