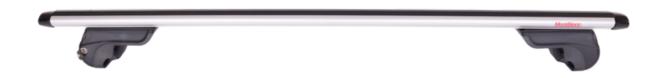

## **ACTIVA ALUMINIUM ROOF BAR 1250+**

**Art. no:** 241410

-Compatible with most brands of roof boxes, cycle carriers and other roof bar accessories -Includes 4 locks with matching keys -Fully assembled, tools included -Attaches to factory fitted roof rails -Formerly: 241380

## **SPECIFICATIONS**

| Article number           | 241410        |
|--------------------------|---------------|
| Bar length (cm)          | 125           |
| Colour                   | Silber        |
| Cross section            | Aerodynamic   |
| Cross section dimensions | 49x28         |
| Dachtyp                  | Offene reling |
| EAN                      | 3218062414100 |
| Easy go                  | Yes           |
| Fits steel bars          | No            |
| Load capacity, max (kg)  | 100           |
| Locks                    | Included      |
| Net weight (kg)          | 4.76          |
| Pack size, mm            | 1320x130x200  |
| Warranty, years          | 5             |
| Werkzeuge enthalten      | No            |
| Country of Manufacture   | France        |