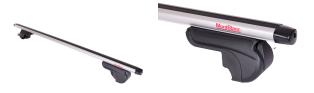

## **ACTIVA ALUMINIUM ROOF BAR 1250+**

**Art. no:** 241410

-Compatible with most brands of roof boxes, cycle carriers and other roof bar accessories -Includes 4 locks with matching keys -Fully assembled, tools included -Attaches to factory fitted roof rails -Formerly: 241380

## **SPECIFICATIONS**

| Article number           | 241410        |
|--------------------------|---------------|
| Bar length (cm)          | 125           |
| Colour                   | Silber        |
| Cross section            | Aerodynamic   |
| Cross section dimensions | 49x28         |
| Dachtyp                  | Offene reling |
| EAN                      | 3218062414100 |
| Easy go                  | Yes           |
| Fits steel bars          | No            |
| Load capacity, max (kg)  | 100           |
| Locks                    | Included      |
| Net weight (kg)          | 4.76          |
| Pack size, mm            | 1320x130x200  |
| Warranty, years          | 5             |
| Werkzeuge enthalten      | No            |
| Country of Manufacture   | France        |