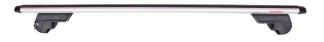

## **ACTIVA ALUMINIUM ROOF BAR 1250+**

**Art. no:** 241410

-Compatible with most brands of roof boxes, cycle carriers and other roof bar accessories -Includes 4 locks with matching keys -Fully assembled, tools included -Attaches to factory fitted roof rails -Formerly: 241380

## **SPECIFICATIONS**

| Article number           | 241410        |
|--------------------------|---------------|
| Bar length (cm)          | 125           |
| Colour                   | Silber        |
| Cross section            | Aerodynamic   |
| Cross section dimensions | 49x28         |
| Dachtyp                  | Offene reling |
| EAN                      | 3218062414100 |
| Easy go                  | Yes           |
| Fits steel bars          | No            |
| Load capacity, max (kg)  | 100           |
| Locks                    | Included      |
| Net weight (kg)          | 4.76          |
| Pack size, mm            | 1320x130x200  |
| Warranty, years          | 5             |
| Werkzeuge enthalten      | No            |
| Country of Manufacture   | France        |