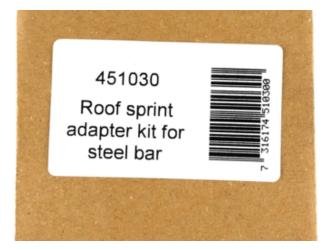

## **ROOF SPRINT STEEL BAR ADAPTER KIT**

Art. no: 451030

Fixing kit for steel roof bars compatible with our two roofsprin alu bike carriers 729803 and 729807.

## **SPECIFICATIONS**

| Article<br>number  | 451030                                                                                                |
|--------------------|-------------------------------------------------------------------------------------------------------|
| Article<br>status  | Aktiv                                                                                                 |
| Brand              | Montblanc                                                                                             |
| Colour             | Schwarz                                                                                               |
| Description        | Fixing kit for steel roof bars compatible with our two roofsprin alu bike carriers 729803 and 729807. |
| Display name       | Roof sprint steel bar adapter kit                                                                     |
| EAN                | 7316174510300                                                                                         |
| Fits steel<br>bars | Yes                                                                                                   |
| Name               | Roof sprint steel bar adapter kit                                                                     |
| URL slug           | roof-sprint-steel-kit-adapter-451030                                                                  |