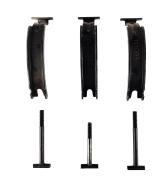

## **ROOF SPRINT STEEL BAR ADAPTER KIT**

Art. no: 451030

Fixing kit for steel roof bars compatible with our two roofsprin alu bike carriers 729803 and 729807.

## **SPECIFICATIONS**

| Article<br>number  | 451030                                                                                                |
|--------------------|-------------------------------------------------------------------------------------------------------|
| Article<br>status  | Aktiv                                                                                                 |
| Brand              | Montblanc                                                                                             |
| Colour             | Schwarz                                                                                               |
| Description        | Fixing kit for steel roof bars compatible with our two roofsprin alu bike carriers 729803 and 729807. |
| Display name       | Roof sprint steel bar adapter kit                                                                     |
| EAN                | 7316174510300                                                                                         |
| Fits steel<br>bars | Yes                                                                                                   |
| Name               | Roof sprint steel bar adapter kit                                                                     |
| URL slug           | roof-sprint-steel-kit-adapter-451030                                                                  |