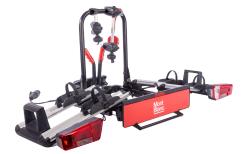

## SAREK FAHRRADTRÄGER

Art. no: 205566

Experience effortless bike transport with the Sarek Bike Carrier from Mont Blanc, suitable for everyday users and enthusiasts alike. This versatile, tow ballmounted platform carries two bikes (up to 30 kg each), ideal for e-bikes. Enjoy our EasyGo feature for tool-free, quick installation. The carrier handles tire sizes up to 3" and a wheelbase of 1350 mm, and offers easy storage with its fold-and-tilt function. Featuring an integrated lighting board with a 13-pin connector , the Sarek Bike Carrier prioritizes safety and convenience for all your biking adventures.

## **SPECIFICATIONS**

| Article number             | 205566        |
|----------------------------|---------------|
| Bike capacity              | 2             |
| Bike weight, max (kg)      | 30            |
| City crash tested          | Yes           |
| EAN                        | 7316172055667 |
| Easy go                    | Yes           |
| Electrics needed           | Yes           |
| Load capacity, max (kg)    | 60            |
| Locks                      | Yes           |
| Lässt sich zusammenklappen | Yes           |
| Net weight (kg)            | 19            |
| Pack size, mm              | 745x555x680   |
| Vormontiert                | Yes           |
| Warranty, years            | 3             |
| Country of Manufacture     | Romania       |