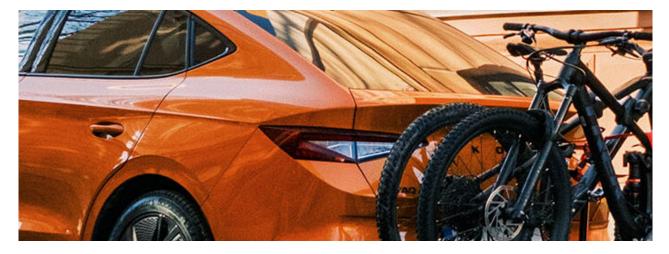

## SAREK FAHRRADTRÄGER

Art. no: 205566

Experience effortless bike transport with the Sarek Bike Carrier from Mont Blanc, suitable for everyday users and enthusiasts alike. This versatile, tow ballmounted platform carries two bikes (up to 30 kg each), ideal for e-bikes. Enjoy our EasyGo feature for tool-free, quick installation. The carrier handles tire sizes up to 3" and a wheelbase of 1350 mm, and offers easy storage with its fold-and-tilt function. Featuring an integrated lighting board with a 13-pin connector , the Sarek Bike Carrier prioritizes safety and convenience for all your biking adventures.