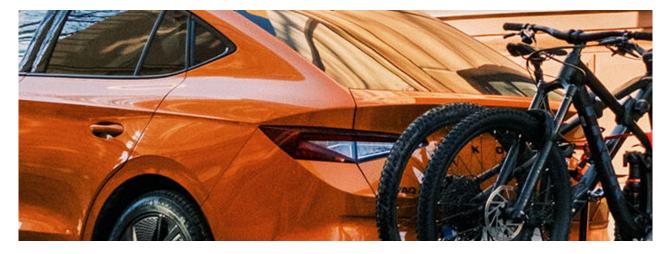

## SAREK FAHRRADTRÄGER

Art. no: 205566

Experience effortless bike transport with the Sarek Bike Carrier from Mont Blanc, suitable for everyday users and enthusiasts alike. This versatile, tow ballmounted platform carries two bikes (up to 30 kg each), ideal for e-bikes. Enjoy our EasyGo feature for tool-free, quick installation. The carrier handles tire sizes up to 3" and a wheelbase of 1350 mm, and offers easy storage with its fold-and-tilt function. Featuring an integrated lighting board with a 13-pin connector , the Sarek Bike Carrier prioritizes safety and convenience for all your biking adventures.