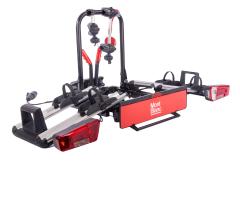

## SAREK FAHRRADTRÄGER

Art. no: 205566

Experience effortless bike transport with the Sarek Bike Carrier from Mont Blanc, suitable for everyday users and enthusiasts alike. This versatile, tow ballmounted platform carries two bikes (up to 30 kg each), ideal for e-bikes. Enjoy our EasyGo feature for tool-free, quick installation. The carrier handles tire sizes up to 3" and a wheelbase of 1350 mm, and offers easy storage with its fold-and-tilt function. Featuring an integrated lighting board with a 13-pin connector , the Sarek Bike Carrier prioritizes safety and convenience for all your biking adventures.