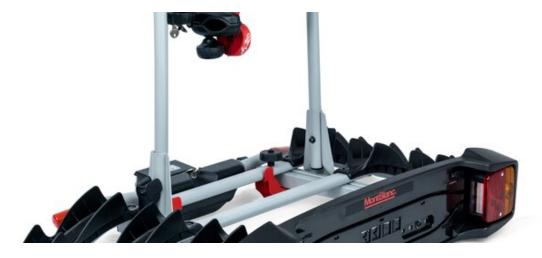

## **TOWVOYAGE RAPID 3 ARMS**

Art. no: 205463

Transports up to 3 bikes. Tiltable, with bikes mounted, providing access to the boot. Cycle carrier locks to the tow ball, 2 keys included. Quick fitting on all types of tow ball with a diameter of 50mm. Includes cycle spacers to ensure there is no contact between bikes. Rear lights and number plate holder with 7 pin electrics. Reflective sticker for extra safety.

## **SPECIFICATIONS**

| Article number             | 205463          |
|----------------------------|-----------------|
| Bike capacity              | 3               |
| Bike weight, max (kg)      | 15              |
| Colour                     | Schwarz und Alu |
| EAN                        | 3218062054634   |
| Easy go                    | Yes             |
| Electrics needed           | Yes             |
| Load capacity, max (kg)    | 45              |
| Locks                      | Yes             |
| Lässt sich zusammenklappen | Yes             |
| Net weight (kg)            | 14.8            |
| Pack size, mm              | 790x240x1060    |
| Vormontiert                | Yes             |
| Warranty, years            | 3               |
| Country of Manufacture     | Romania         |
|                            |                 |