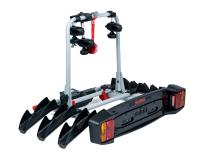

## **TOWVOYAGE RAPID 3 ARMS**

Art. no: 205463

Transports up to 3 bikes. Tiltable, with bikes mounted, providing access to the boot. Cycle carrier locks to the tow ball, 2 keys included. Quick fitting on all types of tow ball with a diameter of 50mm. Includes cycle spacers to ensure there is no contact between bikes. Rear lights and number plate holder with 7 pin electrics. Reflective sticker for extra safety.

## **SPECIFICATIONS**

| Article number             | 205463          |
|----------------------------|-----------------|
| Bike capacity              | 3               |
| Bike weight, max (kg)      | 15              |
| Colour                     | Schwarz und Alu |
| EAN                        | 3218062054634   |
| Easy go                    | Yes             |
| Electrics needed           | Yes             |
| Load capacity, max (kg)    | 45              |
| Locks                      | Yes             |
| Lässt sich zusammenklappen | Yes             |
| Net weight (kg)            | 14.8            |
| Pack size, mm              | 790x240x1060    |
| Vormontiert                | Yes             |
| Warranty, years            | 3               |
| Country of Manufacture     | Romania         |
|                            |                 |