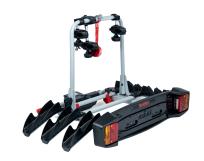

## **TOWVOYAGE RAPID 3 ARMS**

Art. no: 205463

Transports up to 3 bikes. Tiltable, with bikes mounted, providing access to the boot. Cycle carrier locks to the tow ball, 2 keys included. Quick fitting on all types of tow ball with a diameter of 50mm. Includes cycle spacers to ensure there is no contact between bikes. Rear lights and number plate holder with 7 pin electrics. Reflective sticker for extra safety.