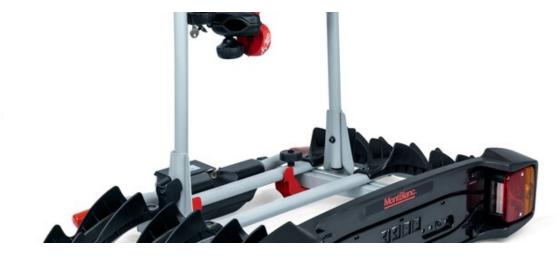

## **TOWVOYAGE RAPID 3 ARMS**

Art. no: 205463

Transports up to 3 bikes. Tiltable, with bikes mounted, providing access to the boot. Cycle carrier locks to the tow ball, 2 keys included. Quick fitting on all types of tow ball with a diameter of 50mm. Includes cycle spacers to ensure there is no contact between bikes. Rear lights and number plate holder with 7 pin electrics. Reflective sticker for extra safety.