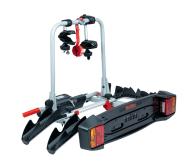

## **TOWVOYAGE RAPID 2 ARMS**

**Art. no:** 205462

Transports up to 2 bikes. Tiltable, with bikes mounted, providing access to the boot. Cycle carrier locks to the tow ball, 2 keys included. Quick fitting on all types of tow ball with a diameter of 50mm. Includes cycle spacers to ensure there is no contact between bikes. Rear lights and number plate holder with 7 pin electrics. Reflecting sticker for extra safety.