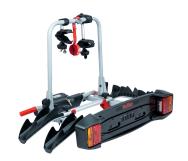

## **TOWVOYAGE RAPID 2 ARMS**

**Art. no:** 205462

Transports up to 2 bikes. Tiltable, with bikes mounted, providing access to the boot. Cycle carrier locks to the tow ball, 2 keys included. Quick fitting on all types of tow ball with a diameter of 50mm. Includes cycle spacers to ensure there is no contact between bikes. Rear lights and number plate holder with 7 pin electrics. Reflecting sticker for extra safety.