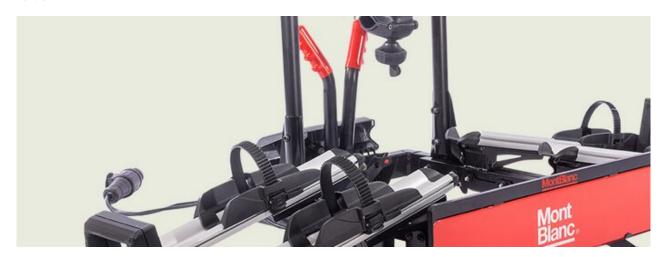

## **TOWVOYAGE RAPID 2 ARMS**

**Art. no:** 205462

Transports up to 2 bikes. Tiltable, with bikes mounted, providing access to the boot. Cycle carrier locks to the tow ball, 2 keys included. Quick fitting on all types of tow ball with a diameter of 50mm. Includes cycle spacers to ensure there is no contact between bikes. Rear lights and number plate holder with 7 pin electrics. Reflecting sticker for extra safety.