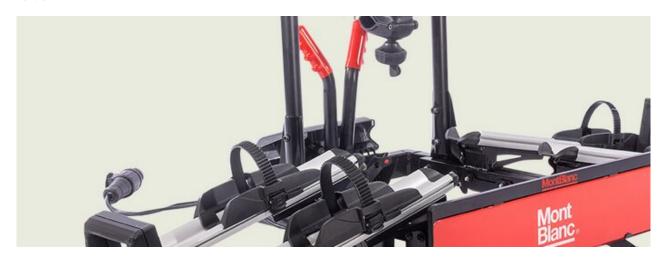

## **TOWVOYAGE RAPID 2 ARMS**

**Art. no:** 205462

Transports up to 2 bikes. Tiltable, with bikes mounted, providing access to the boot. Cycle carrier locks to the tow ball, 2 keys included. Quick fitting on all types of tow ball with a diameter of 50mm. Includes cycle spacers to ensure there is no contact between bikes. Rear lights and number plate holder with 7 pin electrics. Reflecting sticker for extra safety.