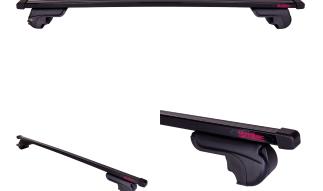

## **ACTIVA STEEL ROOF BAR 125+**

Art. no: 230170

-Compatible with most brands of roof boxes, cycle carriers and other roof bar accessories -Includes 4 locks with matching keys -Pre assembled, tools included -Attaches to factory fitted roof rails -Formerly: 230140