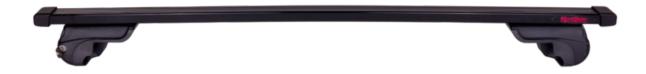

## **ACTIVA STEEL ROOF BAR 125+**

Art. no: 230170

-Compatible with most brands of roof boxes, cycle carriers and other roof bar accessories -Includes 4 locks with matching keys -Pre assembled, tools included -Attaches to factory fitted roof rails -Formerly: 230140